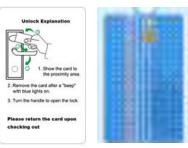

### **Specifications**

Operates from a distance form the lock, so no mechanical contact between the card and the lock.

Easy assignment by the programmer.

PROXIMITY CARD
HO-RFC-01