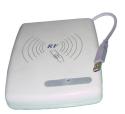

## **Specifications**

Operates from the USB socket of the PC/laptop

PROGRAMMER HO-CPR-RF