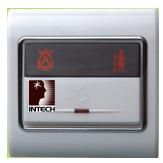

#### **Specifications**

Size 86mm×86mm

Voltage AC 100V-150V, 180V/250V

NOTE: Operates with two simple push buttons from

anywhere inside the room

DOOR "DO NOT DISTURB" HO-DND-01