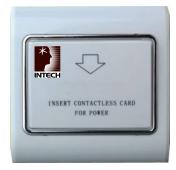

#### **Specifications**

Size 86mm×86mm

Voltage AC 100V-150V, 180V/250V

Current 30 A

Operates only with the proximity card

ENERGY SAVING SWITCH HO-ENE-RF